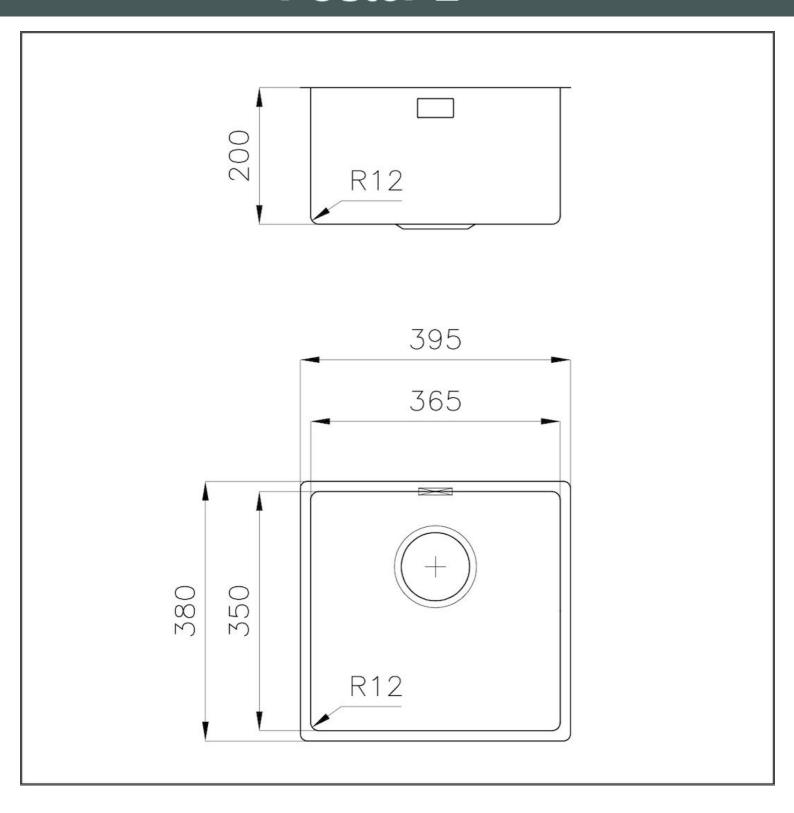

### **DETAILS**

Edge/Installation Type

| Luge/Installation Type | ondernioune.                                                    |
|------------------------|-----------------------------------------------------------------|
| Material               | AISI 304 stainless steel                                        |
| Texture                | Foster brushed                                                  |
| Base                   | 45 cm                                                           |
| Dimensions             | 395x380 mm                                                      |
| Standard fittings      | Fixing hooks, gasket, drain, overflow and siphon, boxed packing |
| Mixer holes            | No standard holes                                               |
| Built-in hole          | View technical data sheet                                       |
| Drainer                | No                                                              |
|                        |                                                                 |

| Width                     | 39.5 cm                                                                                                                                                                                                     |
|---------------------------|-------------------------------------------------------------------------------------------------------------------------------------------------------------------------------------------------------------|
| Bowl dimension            | 365x350mm                                                                                                                                                                                                   |
| Number of bowls           | 1 bowl                                                                                                                                                                                                      |
| Waste fitting             | 3,5" drain                                                                                                                                                                                                  |
| FEATURES                  |                                                                                                                                                                                                             |
| Basket 3,5" waste fitting | The drain is equipped with a large 3.5" drain, with the practical basket cap that prevents the discharge of solid parts.                                                                                    |
| Deep bowls                | This bowls reach an important depth, over 20 cm, thanks to the advanced production technology, that can be offer great capiency and practicity in all the washing operations.                               |
| High thickness            | 1mm thick steel. A significant thickness, which guarantees the maximum sturdiness and durability.                                                                                                           |
| Perimetral overflow       | The overflow is always a security on the Foster sinks that prevents the overflow of water in case of oversights. The perimeter drain solution improves aesthetics thanks to its square and essential shape. |
| Small radius              | Bowls with squared shapes with a modern design and an increased capacity, for a minimal                                                                                                                     |

### **TECHNICAL DATA**