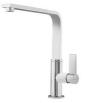

|
| Perimetral overflow       | The overflow is always a security on the Foster sinks that prevents the overflow of water in case of oversights. The perimeter drain solution improves aesthetics thanks to its square and essential shape. |
| Small radius              | Bowls with squared shapes with a modern design and an increased capacity, for a minimal                                                                                                                     |

aesthetics connected with an extreme practicity.

### **TECHNICAL DATA**

# Foster ==



### Foster ==



Cut out size - Dimensioni per foratura top



### **OPTIONAL ACCESSORIES**



Iroko-wood chopping board 8643 117



Stainless steel plate rack 8100 305

#### **RECOMMENDED PAIRINGS**



Mixer Tap Drop 8523 000



Mixer Tap NYC 8486 000

## Foster ==

#### **OPTIONAL AUTOMATIC WASTE FITTINGS**



Automatic waste fitting - PM 8407 113



Space automatic waste fitting - PA 8407 108



Space automatic waste fitting - PE 8407 109



Space Light automatic waste fitting
- PL
8407 117



Space Milano automatic waste fitting 8407 115



Space Push automatic waste fitting - PP 8407 116