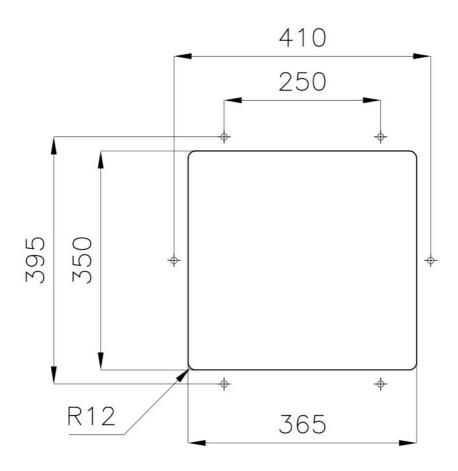

ess            | 1mm thick steel. A significant thickness, which guarantees the maximum sturdiness and durability.                                                                                                           |
| Perimetral overflow       | The overflow is always a security on the Foster sinks that prevents the overflow of water in case of oversights. The perimeter drain solution improves aesthetics thanks to its square and essential shape. |
| Small radius              | Bowls with squared shapes with a modern design and an increased capacity, for a minimal                                                                                                                     |

aesthetics connected with an extreme practicity.

### **TECHNICAL DATA**

# Foster ==



### Foster ==



Cut out size - Dimensioni per foratura top



### **OPTIONAL ACCESSORIES**



Iroko-wood chopping board 8643 117



Stainless steel plate rack 8100 305

#### **RECOMMENDED PAIRINGS**



Mixer Tap Drop 8523 000



Mixer Tap NYC 8486 000

## Foster ==

#### **OPTIONAL AUTOMATIC WASTE FITTINGS**



Automatic waste fitting - PM 8407 113



Space automatic waste fitting - PA 8407 108



Space automatic waste fitting - PE 8407 109



Space Light automatic waste fitting
- PL
8407 117



Space Milano automatic waste fitting 8407 115



Space Push automatic waste fitting - PP 8407 116