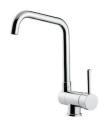

|
| Perimetral overflow       | The overflow is always a security on the Foster sinks that prevents the overflow of water in case of oversights. The perimeter drain solution improves aesthetics thanks to its square and essential shape. |
| Small radius              | Bowls with squared shapes with a modern design and an increased capacity, for a minimal                                                                                                                     |

aesthetics connected with an extreme practicity.

### **TECHNICAL DATA**

# Foster ==



### Foster ==



Cut out size - Dimensioni per foratura top



### **OPTIONAL ACCESSORIES**



Iroko-wood chopping board 8643 117



Stainless steel plate rack 8100 305

#### **RECOMMENDED PAIRINGS**



Mixer Tap Drop 8523 000



Mixer Tap NYC 8486 000

## Foster ==

#### **OPTIONAL AUTOMATIC WASTE FITTINGS**



Automatic waste fitting - PM 8407 113



Space automatic waste fitting - PA 8407 108



Space automatic waste fitting - PE 8407 109



Space Light automatic waste fitting
- PL
8407 117



Space Milano automatic waste fitting 8407 115



Space Push automatic waste fitting - PP 8407 116